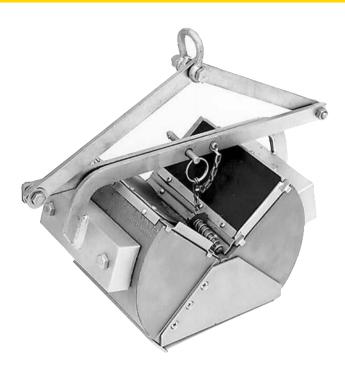

# Ponar 'Grab' Sampler (Petite and Standard)

Pine Item #90215 (Petite) 51790 (Std)

## **DESCRIPTION:**

The Ponar Samplers, or "Grab Samplers', are widely used in fresh and salt water for taking sediment samples from hard bottoms such as sand, gravel, consolidated marl or clay. This sturdy dredge is available in two sizes - Petite Ponar for shallow samples and easy handling, or the Standard Ponar for bigger jobs that require extra weight.

#### Petite Ponar Sampler 6x6 sku 90215:

Constructed from stainless steel, this bethic sampler gives a whole new meaning to the word "petite.", At just 6.8kg, the Petite Ponar Sampler can easily be carried by one person in the field and can be deployed without the use of a winch or crane recommended for larger samplers.

#### Standard Ponar Sampler 9x9 sku 51790:

The Standard Ponar is deliberately heavy device for biting deep into the bottom and has proven success at invertebrate recovery. When the scoops strike the bottom, their tapered cutting edges penetrate well with very little sample disturbance. Removable screens on top of each scoop allow water to flow through as - Stait descends. Constructed of 316 Stainless Steel and weighing 34kg when full, it is recommended that a crane and winch is used for deployment due to working weight.

#### **FEATURES:**

- Lighter (Petite) or heavier (Standard) option available
- Removeable top screens
- Self-releasing pinch-pin
- Center pivot for low bottom disturbance